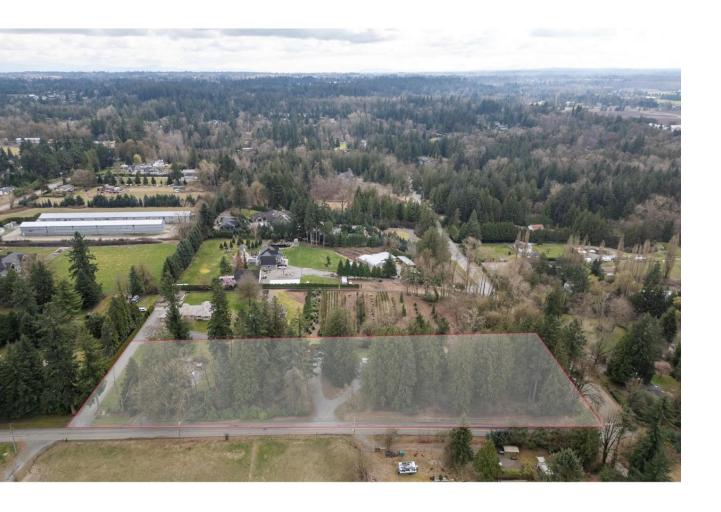

## 23836 68 Langley British Columbia

\$2.888.000

2.38 ACRES - 2 HOMES - SALMON RIVER UPLANDS - ZONED SR 1. Located steps from beautiful Williams Park. This property lends itself to endless opportunities (build family estate, subdivision potential-see realtor for more info.) or great revenue while you decide. 4 bdrm 2250SF split entry. Solid older home ready for your ideas. Detached 22'x62' insulated and heated shop with 3 overhead doors, metal roof, 220V power and water. Separate driveway leads to original 1 bdrm 876SF cottage with beautiful deck to enjoy the outdoor space surrounding this picturesque location. Old growth trees, manicured lawns and ornamental bushes create a backdrop for you to build on. With 627 FEET of road frontage, you can achieve anything. This is highly sought after area, so call today. (id:6769)