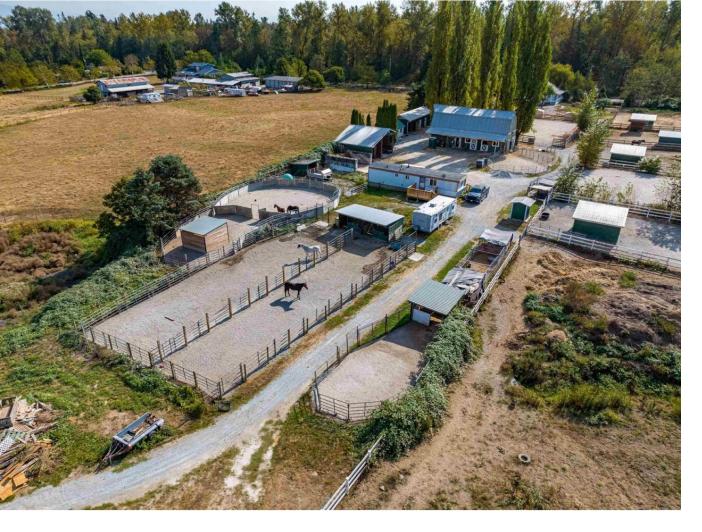

## 23891 0 Langley British Columbia

\$2,788,000

8.96 ACRES with charming Farmhouse and endless opportunities and many updates! This property has multiple buildings and extremely well set up for HORSES but could easily lend itself to a multitude of uses. Zero expenses have been spared fully fenced and cross fenced, two outdoor areas with great footing, pasture turnout and a great barn with everything you need. Gravel driveway access to the back of the property, would make a fabulous building site as well! This is a must see to appreciate! (id:6769)