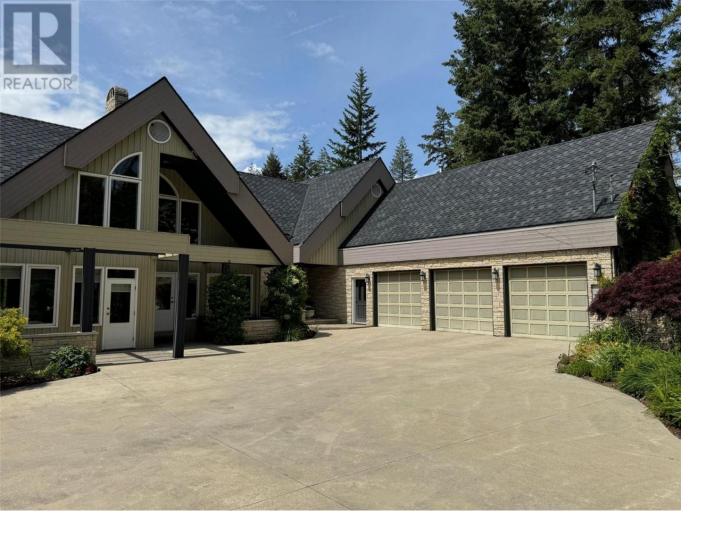

## 2391 26 Avenue Salmon Arm British Columbia

\$1.895.000

Magnificent Estate on 1.20 acres. This custom built home is just minutes to downtown Salmon Arm. Have you been searching for a relaxing estate sized property with jaw dropping views of Shuswap lake and surrounding mountains? Private setting with 3 car garage. Enjoy your spacious indoor pool and hot tub. Large kitchen with unobstructed island leading out to one of many patios. You will enjoy these exceptional views while sipping your morning coffee or evening wine as you take on the western view of the sunset. The upper floor you will find primary bedroom with a beautiful en-suite with separate tub, shower and a walk-in closet. The additional bedrooms are also on the upper floor. Lots to to list in this luxurious home, come have a look today you will be glad you did. (id:6769)