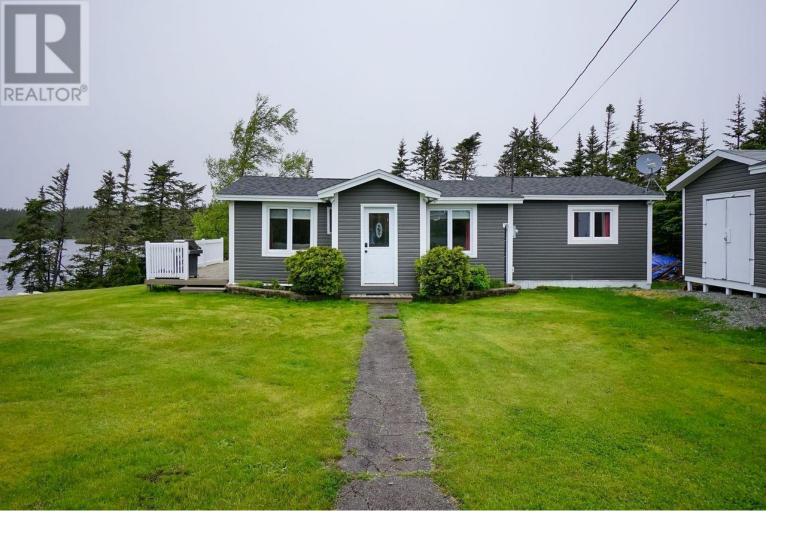

## 23B Salmonier Line Salmonier Newfoundland & Labrador

\$309000

WATERFRONT PROPERTY! This property on Salmonier Line is just 35 minutes from the City. Close enough to St. John's but far enough to enjoy this tranquil property with water access! Lush green garden and lots of trees surround this cottage making it quiet and cozy. The driveway is just off the Salmonier Line but it extends into the property to give you privacy. Lots of upgrades: new garage, siding, shingles, shed, two mini-splits (cottage and garage). Garage is set up to install a bathroom and a small septic septic is installed behind the garage. The interior of the property is very well maintained with an open concept living, dining and kitchen area and two large bedrooms and bathroom to the right of the house. Patio doors to your deck overlooking Bermuda Lake. Very serene and peaceful! Ride along lawn mower and snow blower included with the sale. Other furnishings can also be included. (id:6769)