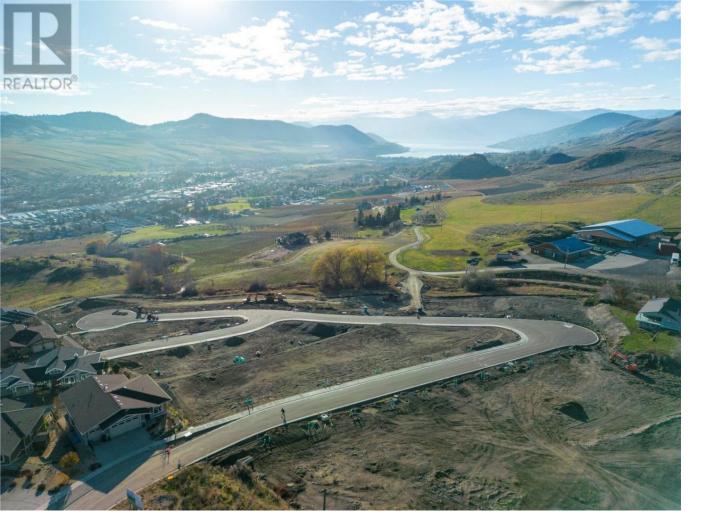

## 3398 Davison Road 24 Vernon British Columbia

\$399,900

Turtle Mountain provides incredible Okanagan Lake and valley views. Live within the amazing nature Vernon has to offer while being only steps away from local amenities and the city's core. Enjoy also the Grey Canal hiking trail and mesmerizing Bella Vista views, world famous beaches, award winning wineries and spectacular golf courses. They are only minutes away! Tassie Creek Estate has been created to help celebrate all that this region has to offer. A stunning 5 acre park with all its beauty compliments the estate's area and outdoor living. Build your dream home the way you want with the builder you desire. Choose a customized layout, and take 20 months to build. The possibilities of this property are endless. (id:6769)