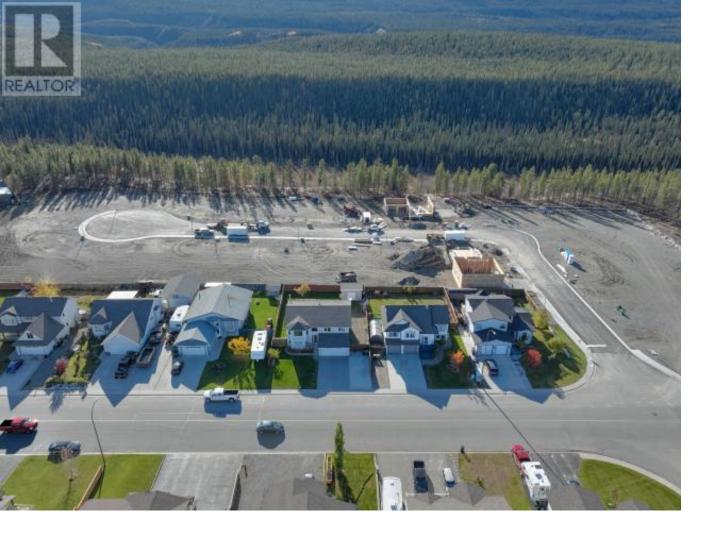

## Whitehorse Yukon \$607,550

New lots in Copper Ridge with choice of SPK Homes floorplan: Bungalow, 2 Storey, or Up/Down Duplex! Lot is 5285sqft with NE facing backyard. Bungalow:1 level, 1560sqft. 3 bed/2 full bath. Primary bed has walk-in closet and 5pc ensuite. 2 additional bedrooms, 4pc common bath, and laundry room for as marketed. 2 Storey:2016sqft, 2 levels with 2 living areas. The 3 bedrooms, 4pc common bath and laundry are upstairs. Primary features a walk-in closet and ensuite and 1/2 bath on the main level \$657550. Up/down duplex with two options: Unit A: 2 bed/2 bath, 1176sqft. Unit B: 2 bed/2 bath, 834sqft \$717550 OR Unit A: 1 bed/1.5 bath, 1284sqft Unit B: 1 bed/1 bath, 540sqft. Separate laundry, decks, and HRV for each. All:Open concept living and dining, and kitchen w/island, pantry, and 3 year warranty appliances. Soft close cabinets, LVP floor, 9' ceilings, and metal roof. Large entry for crawl, 8ft deck spans the length of home. Attached/Detached garage add-on available. Inquire for pricing. (id:6769)