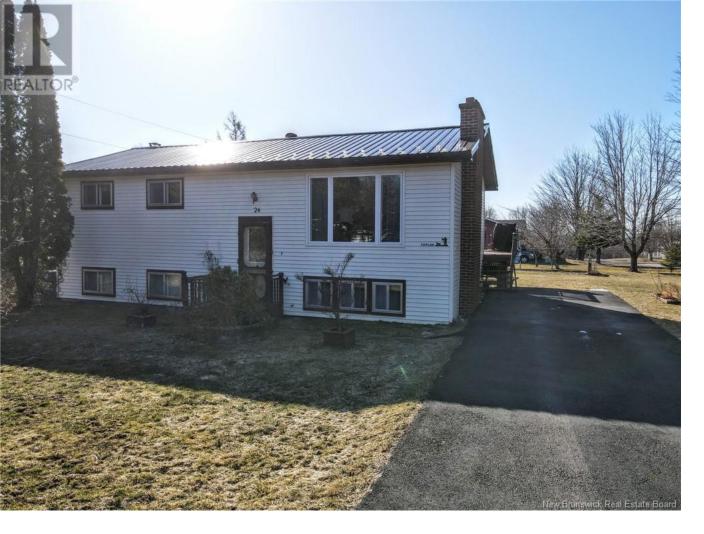

## Lutes Mountain New Brunswick

\$315,000

WELCOME TO 24 CHESTNUT CRES - ENJOY THIS FAMILY FRIENDLY NEIGHBORHOOD! DIRECTIONS: MOUNTAIN RD - CHARLES LUTES ROAD - RIGHT ON WILLARD - TO CHESTNUT CRES! MAGNETIC HILL AREA .. This hi affordable & well maintained bungalow is ideal for first time buyers or or those downsizing. Situated on a well landscaped corner lot. Main floor features Kitchen with eating area, appliances remain, patio doors to good sized deck overlooking a peaceful backyard. Spacious livingroom , 3 bedrooms, 4pc bath. Lower level has lots room for movie nights. Double Family room, laundry area, workshop & lots of storage. Enjoy the quiet atmosphere just minutes to English & French schools, Casino, banking, shopping, trails, Tim Hortons, Crandall University, highways & all Moncton North conveniences. There are 2 mini splits (Heat & AC) metal roof (2018), municipal water & sewer. 2 Storage sheds plus a baby barn with attached green house. Theres a Garden area. 2 FRIDGES, STOVE, DISHWASHER, WASHER, DRYER, FREEZER TO REMAIN. Property Taxes: \$2023.43 (2025) MAKE AN OFFER! (id:6769)