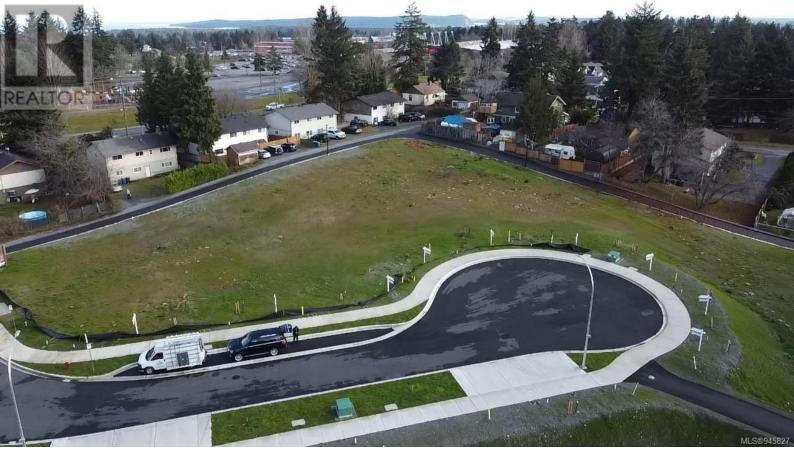

## 24 Leam Road Nanaimo British Columbia

\$399,900

Approximately 6477 sq. ft. lot for sale in the desirable central location of Diver Lake. This lot is situated within the City of Nanaimo limits and offers amenities of paved roadways, curb and gutter, sidewalks, street lighting and underground municipal services. This lot is located close to all shopping, coffee shops, restaurants, city amenities, recreational facilities, bus route and all on a quiet cul-de-sac, in a family oriented neighborhood. Great area with everything you need just minutes away. Lot 5 is a carriage house lot that has back lane access from Leam Road and Whitney Road. Price is plus GST. (id:6769)