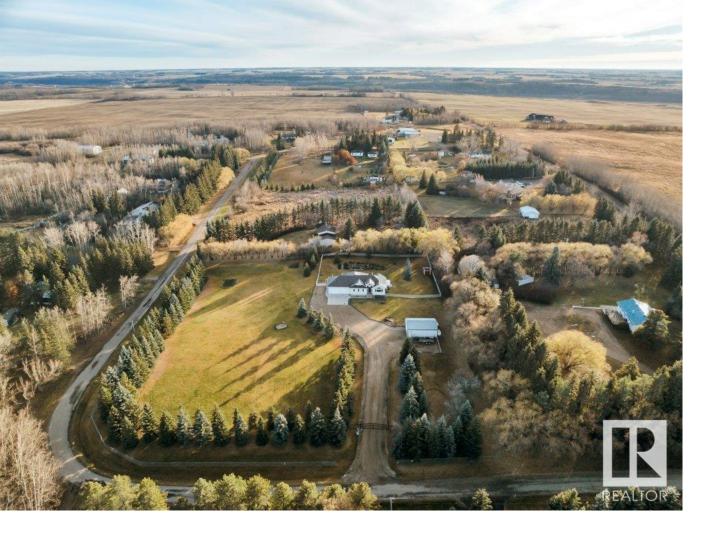

## Rural Leduc County Alberta \$835,000

IMPECCABLY WELL MAINTAINED ACREAGE! SHORT DRIVE TO BEAUMONT & LEDUC! PRIDE OF OWNERSHIP! TREED & PRIVATE! Searching for that mature acreag filled with love and care? This 1649 sq ft 3 bed, 2 bath bungalow on 3 acres shows a 10 & is ideal for those looking for more space to roam! Tons of upgrades over the years, feat: lifetime metal roof (2016), triple pane windows (20/21), gemstone lighting, metal gate, eavestroughs (2022), new window coverings, paint, septic mound / pump upgrade (2023), house / garage insulation & basement spray ins, new deck, pot lighting, mudjacking, & more! PAVED TO THE DRIVEWAY w/ stunning curb appeal, leads to your 25' x 28' heated oversized garage w/ newer LED lighting & 220V power! Inside brings a well designed floor plan, w/ vaulted living / dining space with tons of natural light! Spacious kitchen & large island, 4 pce bath, 3 beds up including the primary w/ 4 pce ensuite. Basement is unfinished; develop to suit! Additional detached garage, fenced dog run area; a must see! (id:6769)