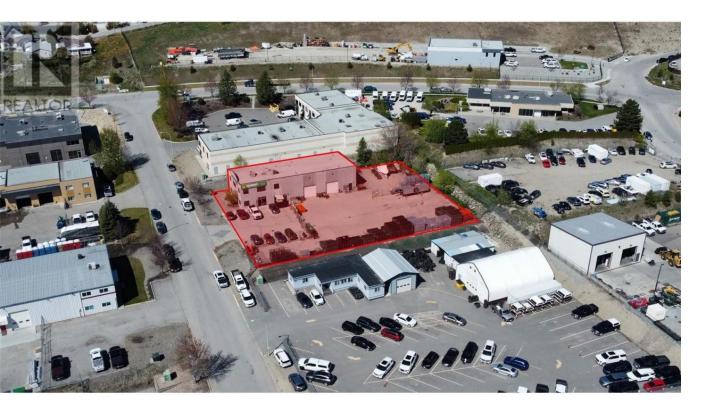

## 240 Neave Road Kelowna British Columbia

Hard to find, stand-alone industrial building with yard space, located in the Reid's Corner Industrial Area of Kelowna. Flexible industrial space of approx. 6,000 SF with reception, offices and warehouse space. Main floor of +/-4,400 SF with +/-1,600 SF second-floor office space. Large warehouse space of +/-2,800 SF which includes 3 grade-level overhead doors (12' x 12'). Yard space included at approx. 20,000 SF for \$2.75 PSF Per Annum + GST. Available August 1st, 2024. (id:6769)