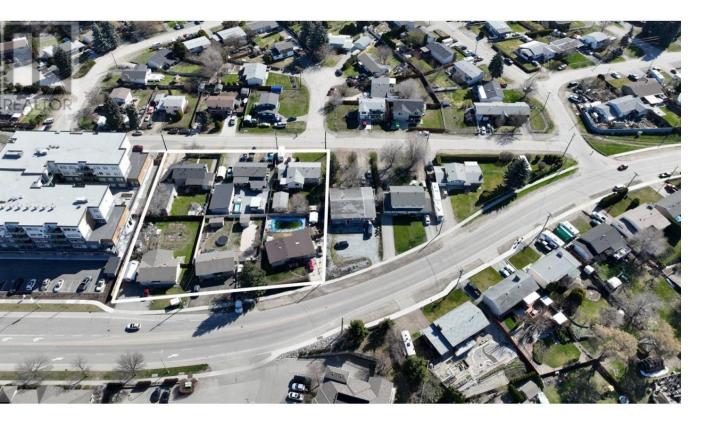

## 240 Petch Road Kelowna British Columbia

\$1,550,000

INVESTOR AND DEVELOPER ALERT! This 6-lot land assembly located on Hollywood Road South and Petch Road in Rutland South. It is situated within the Rutland Urban Centre, UC4 zoning, with 85-100% site coverage, 1.26 acres (around 54,886 sqft) in total. This land assembly holds immense potential for a 4-6 story mixed-use commercial and residential development and is within walking distance to all levels of schools, shops, parks and transit and just a short drive to UBCO and Kelowna International Airport. 3 additional lots totalling 0.922 acres (approximately 40,162 square feet) are also available for purchase MLS# 10308405) (id:6769)