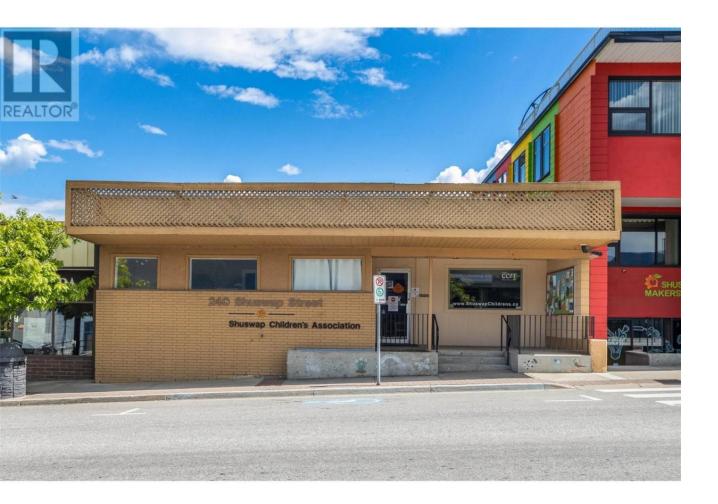

## 240 Shuswap Street Salmon Arm British Columbia

\$625,000

Are you looking for a great opportunity to own a commercial property in the heart of Salmon Arm? Look no further than this high profile location in the downtown core, with direct access to the inner core parking lot and high foot traffic area. This one storey building offers over 3500 sq ft of space, with access from both front and back of the building. The building is currently set up as an office space, with a reception area, 9 offices, meeting rooms, restrooms, and a kitchenette. The layout is flexible and can be easily modified to suit your business needs. Whether you are looking for a retail, service, or professional space, this building has it all. Don't miss this chance to own a prime piece of real estate in Salmon Arm's downtown core. (id:6769)