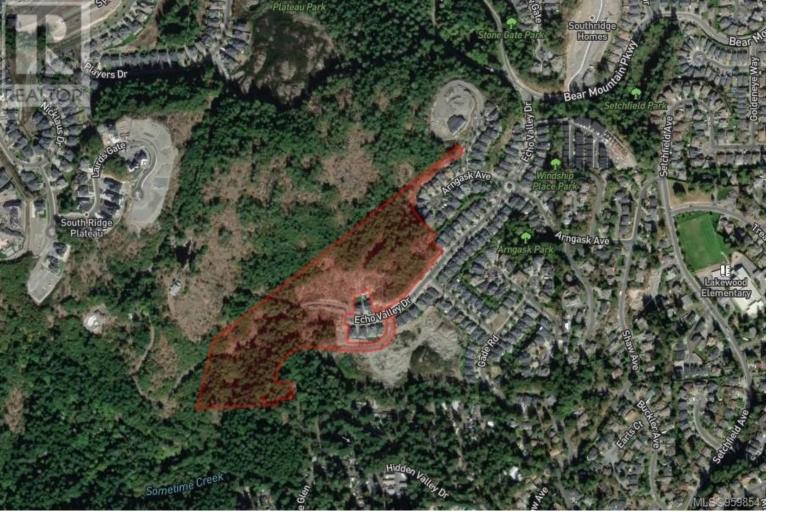

## 2400 Echo Valley Drive Langford British Columbia

\$14,900,000

Court Order Sale - To be sold "As Is, Where Is", Subject to court approval. All measurements are approximate and to be verified by the Buyer or Buyer's agent if deemed important. All offers must include the Seller's Addendum "A" and our Team Disclosure form. Please check the documents section of the listing. (id:6769)