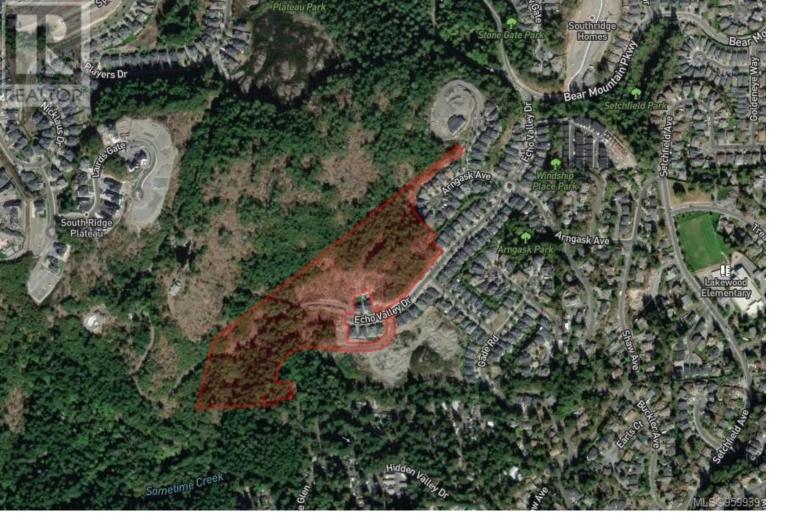

## 2400 Echo Valley Drive Langford British Columbia

\$14,900,000

Claire Group & Cushman & Wakefield are excited to present investors with a remarkable opportunity to purchase this expansive 18+ acre land parcell situated on Bear Mountainin Langford, BC. This property holds significant potential for redevelopment into a distinctive neighborhood featuring a mix of apartment buildingd, townhouses, and detached homes. Prospective buyers are encouraged to engage with the city of Langford to verify and discuss their redevelopment intentions. (id:6769)