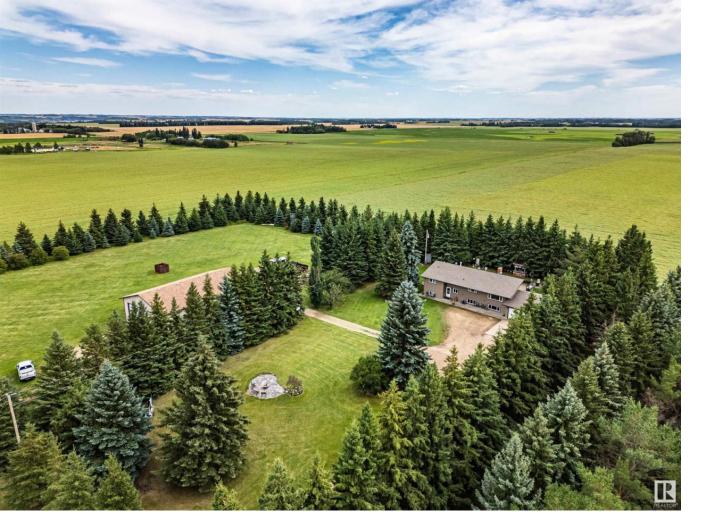

## Rural Wetaskiwin County Alberta

PICTURE PERFECT ACREAGE! 40' x 60' SHOP! NICELY UPDATED HOME! TREED & PRIVATE! Searching for a well cared for & renovated home out of subdivision only 5 minutes from Millet? This 1566 sq ft 4 bed + office, 2.5 bath bilevel on 4.62 acres is ideal for country lovers looking to unpack & enjoy. Feat: newer vinyl windows, siding, shingles, flooring, lighting, bathrooms, paint, septic tank & field (2007) & more! Large entryway / storage & 2 pce bath leads upstairs to the connected kitchen / dining space. U shaped kitchen w/ island, large dining area for family meals, and generous living room w/ access to the deck. 2 good sized bedrooms up, 4 pce bath, & office / laundry room (can be converted back to a bedroom easily). The basement is home to 2 more large bedrooms, 3 pce bath, & spacious rec room for watching the big game or entertain with the wet bar! Attached double garage, hot tub for relaxing, & gorgeous outdoor space. 40'x60' shop w/ 220V for the toys & projects. Minutes to Coal Lake too! A must see! (id:6769)