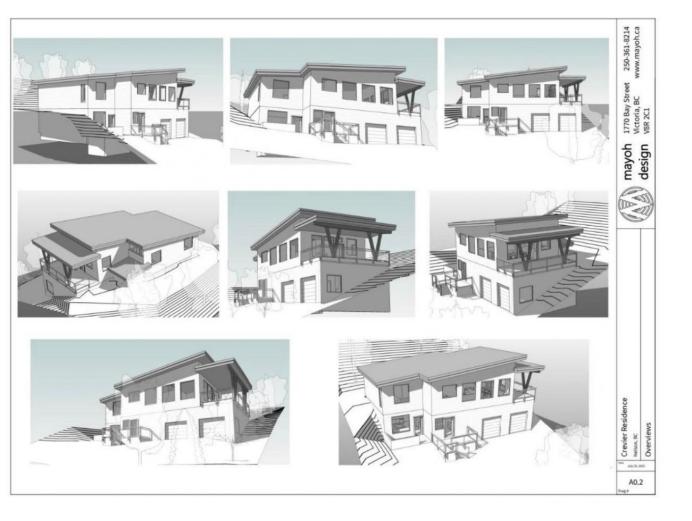

## 2406 PERRIER LANE Nelson British Columbia

\$234,900

This remarkable lot, situated in Morning Mountain Subdivision, offers you the chance to build your dream home in a tranquil, natural setting. Nestled between two beautifully duplexed and strata-developed lots, this parcel provides the perfect canvas for your vision. This lot may be the perfect option for the investor looking to build a side by side duplex, or an up and down duplex. Additionally, the sale includes meticulously crafted plans tailored to a home on this lot, ensuring a smooth and efficient construction process. Location is key, and this property excels in that regard. You'll find yourself just minutes away from the vibrant downtown Nelson, known for its culture, dining, and recreational activities. The Morning Mountain Subdivision is a testament to modern design, with a variety of newer homes showcasing unique architectural styles. Vacant lots within city limits are becoming increasingly rare, making this offering all the more valuable. Don't miss out on the opportunity to make this beautiful piece of Morning Mountain yours. Seize the chance to embrace mountain living while enjoying the convenience of city life. Contact me today to explore this extraordinary property and envision the home or investment property of your dreams. Act swiftly, as opportunities like this are truly one-of-a-kind! (id:6769)