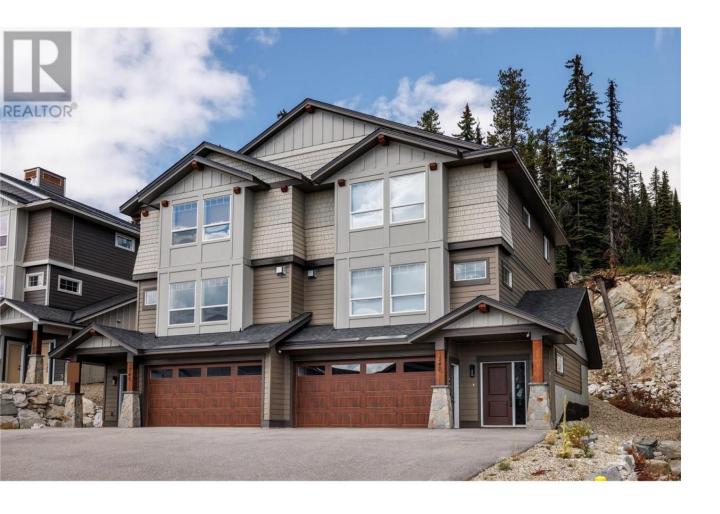

## 240A Grizzly Ridge Trail Big White British Columbia

\$999,000

Partial bathroom 4'7" x 9'3"

Living room 21'1" x 25'11"

Full bathroom 11'7" x 4'11"

5pc Ensuite bath 11'7" x 4'11"

Kitchen 16' x 11'4"

This professionally designed semi-attached home with mountain views at Big White boasts 4 well-appointed bedrooms and 4 bathroom and offers over 1900 sq. ft of living space, ideal for family gatherings and entertainment. Enjoy the convenience of ski in/ski out access from the nearby Serwa ski run and a short walk to all Village amenities. The main level features a gourmet-inspired kitchen with granite countertops, a gas range, wine fridge, SS appliances, along with a spacious dining area. A cozy living area w/ an impressive floor to ceiling gas fireplace provides a warm ambiance & offers views of the Monashees. The covered private deck has space and hook-ups for a hot tub, as well as additional room for lounging & BBQ. On the upper floor, discover the primary suite w/ a walk-in closet and ensuite bathroom w/ heated floors, alongside two large bedrooms & full bath w/ heated floors for quiet separation from guests. The ground floor hosts a double car garage with ample storage, hallway w/ heated floors to an extra room, and a full bathroom also w/ heated floors-perfect for guests or kids. With no rental restrictions, this property comes fully furnished and is ready for immediate possession. Similar properties in the area have generated rental revenues ranging from \$60,000 to \$85,000. Plenty of room for guests with a 4 car driveway where shovelling is all taken care of. Exempt from Foreign Buyer Ban, Foreign buyers tax, speculation tax, empty home tax, and short term rental ban. (id:6769)