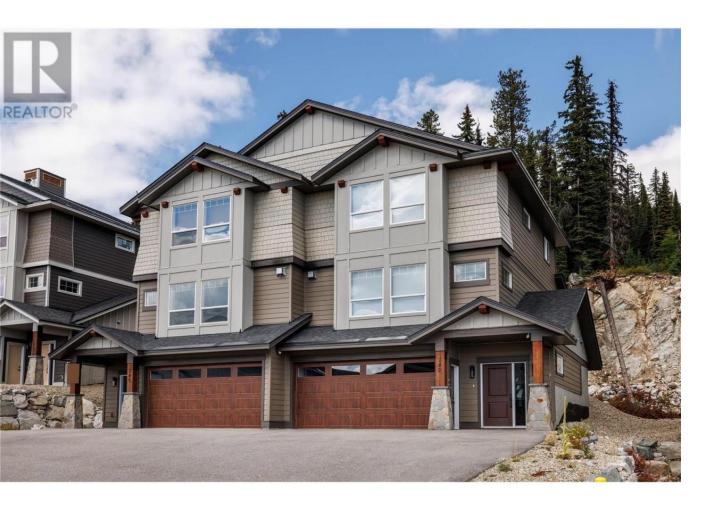

## 240A Grizzly Ridge Trail Big White British Columbia

\$999,000

This professionally designed semi-attached home with mountain views at Big White boasts four well-appointed bedrooms and four bathrooms and over 1900 square feet of living space, ideal for family gatherings and entertainment. Enjoy the convenience of ski in/ski out access from the nearby Serwa ski run and a short walk to all Village amenities. The main level features a gourmet-inspired kitchen with granite countertops, a gas range, wine fridge, stainless steel appliances, along with a spacious dining area. A cozy living area with an impressive floor to ceiling gas fireplace provides a warm ambiance & offers views of the Monashees. The covered private deck has space and hook-ups for a hot tub, as well as additional room for lounging & BBQ. On the upper floor, discover the primary suite with a walk-in closet and ensuite bathroom with heated floors, alongside two large bedrooms & full bath with heated floors for quiet separation from guests. The ground floor hosts a double car garage with ample storage, hallway with heated floors to an extra room, and a full bathroom also with heated floors—perfect for guests or kids. With no rental restrictions, this property comes fully furnished and is ready for immediate possession. Similar properties in the area have generated rental revenues ranging from \$60,000 to \$85,000. Plenty of room for guests with a four car driveway where shovelling is all taken care of. Exempt from Foreign Buyer Ban, Foreign buyers tax, speculation tax, empty home tax, and short term rental ban. (id:6769)