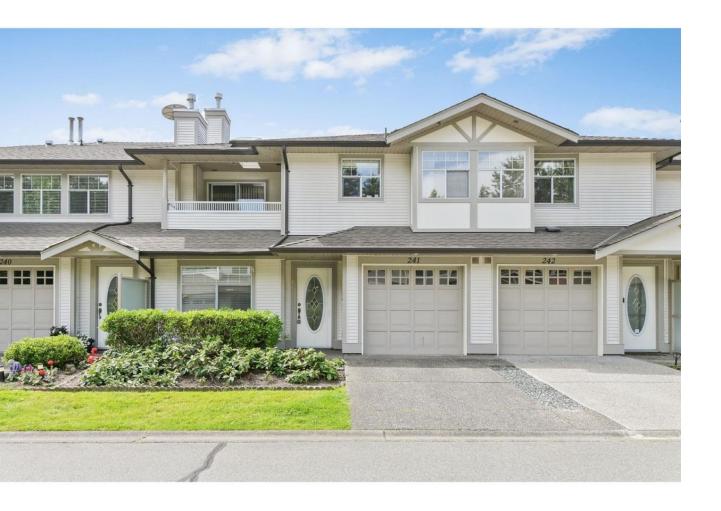

## 20391 96 241 Langley British Columbia

\$739,900

Welcome to Chelsea Green, a popular 55-plus gated complex located in Walnut Grove. This move-in-ready rancher-style home boasts over 1550 sq. ft., with no stairs making it wheelchair friendly. Featuring 2 bedrooms and 2 baths, it includes new laminate flooring, fresh paint throughout, hot water on demand, stainless steel appliances, a gas fireplace, and a good-sized kitchen with a sitting area perfect for enjoying your morning coffee. The living room/dining room combination provides access to the backyard. There's also a single-car garage with additional parking in front. This pet-friendly community offers fabulous amenities including an outdoor pool, hot tub, exercise room, clubhouse, and various activities. Enjoy easy access to HWY 1, Golden Ears Bridge, shopping, restaurants, a movie theater, and Walnut Grove's walking/bike trails. Discover why Walnut Grove is a great place to call home. (id:6769)