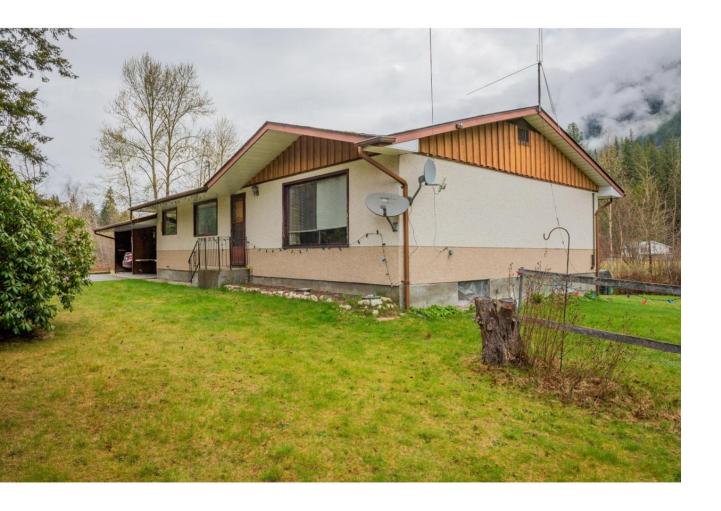

## 2418 HIGHWAY 6 Slocan Park British Columbia

\$699,900

2 HOMES... on a beautiful flat 2.32-acre parcel of land, this charming property boasts a modest 3-bedroom, 1-bathroom home accompanied by a spacious shop and a secondary dwelling, a 2007 3-bedroom, 2-bathroom doublewide mobile home. As you approach the property, you are greeted by the tranquility of the expansive garden space that surrounds the homes, offering ample opportunities for outdoor enjoyment and relaxation. The lush greenery and open skies create a ambiance that is sure to captivate any nature enthusiast. The main house features three cozy bedrooms, providing comfortable living spaces for residents and guests alike. The well-appointed bathroom ensures convenience and functionality for everyday living. The interior exudes a warm and inviting atmosphere, perfect for creating lasting memories with loved ones. The shop on the property offers versatile space for storage, hobbies, or potential work projects, catering to a variety of needs and interests. Whether you're a hobbyist, a craftsman, or simply in need of extra storage space, this shop is sure to meet your requirements. The secondary dwelling, a 2007 doublewide mobile home, provides additional living space and amenities, making it ideal for extended family members, guests, or even rental opportunities, so many oppurtunuties here, with 3 bedrooms plus den and two bathrooms, this home offers modern comforts and a separate living space for added privacy. Overall, this property presents a unique opportunity to embrace a peaceful lifestyle in a picturesque setting! (id:6769)