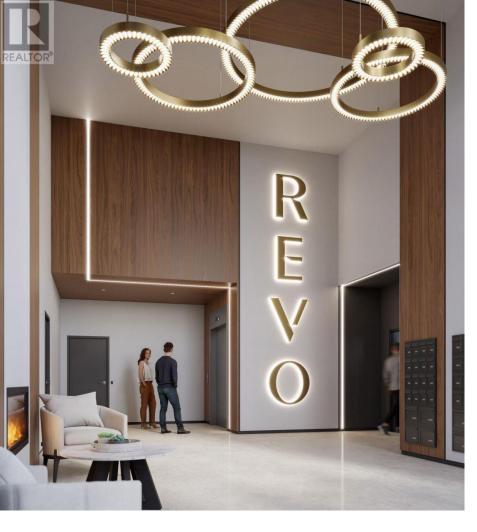

## 1280 Sutherland Avenue 242 Kelowna British Columbia

\$469,900

One bedroom, one bath home at Revo Kelowna, the latest Millennial Developments Smart Community(TM). Centrally located in the Capri Landmark district with a 98 Bike Score(TM) and pet and rental-friendly, this is an ideal home for a first-time buyer or investor. Spacious private patio, large walk in closet, generously sized bathroom, and large kitchen island with seating area. Full stainless steel appliance package including stackable washer dryer. Building amenities include rooftop recreational terrace, gym, spa- inspired wellness facilities, indoor and outdoor social spaces, coworking area, expansive communal green space, and organic gardens. Fully tech-enhanced living with digital keys, concierge app, smart parcel delivery, touchless facial recognition entry, and more. Presentation Centre now open at 1181 Sutherland Avenue for tours Wednesday - Saturday 12 to 5 featuring full-sized show suites to experience. Revo Kelowna - Revolutionizing Living Spaces. (id:6769)