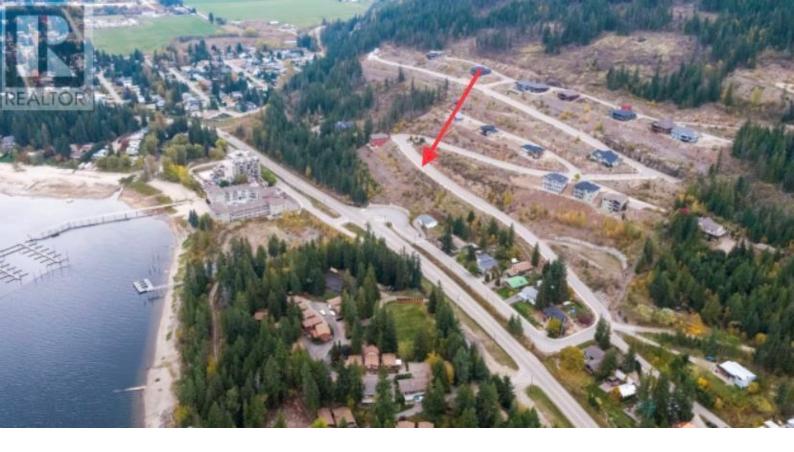

## 242 Stoneridge Drive Sicamous British Columbia

\$125,000

Lot 6 This stunning freehold lot is for sale in the Bayview Estates subdivision. Surrounding itself with custom homes & absolutely breathtaking views of Mara Lake. Bayview Estates is home to a 4-season lifestyle overlooking Mara Lake in Sicamous with fully serviced city lots, that have all been engineered, to reduce the cost during building. Access to the Shuswap Lake, snowmobile ranges, skiing or hiking are just out your back door. Whether you live here year-round or want a vacation home, this can be your little piece of bliss. GST applicable (id:6769)