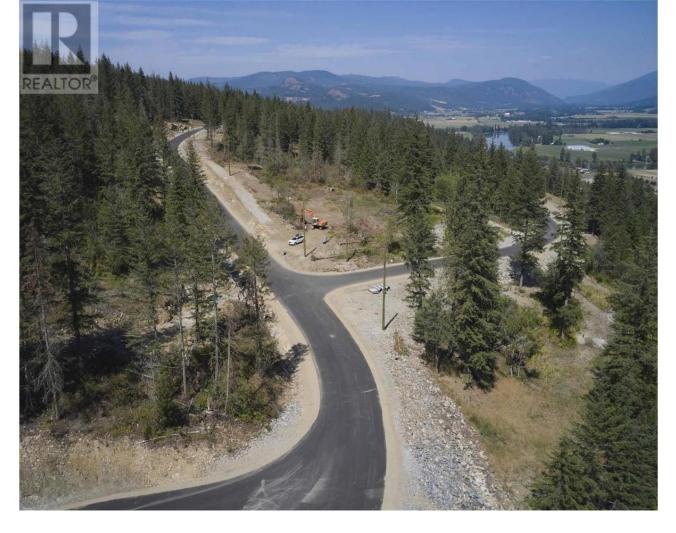

## 243 Crooked Pine Road Enderby British Columbia

\$299,000

Take advantage of this fabulous opportunity to build your dream home. Lightly treed 2.5 acre lot. Access off of Juniper Ridge. Well installed, approved for septic. Good views. Fiber Optics coming soon. Area of new homes. Hwy 97A to Enderby, LEFT onto Knight Ave, RIGHT onto Salmon Arm Drive, follow all the way & go LEFT onto Gunter Ellison Road, follow & then slight RIGHT onto Twin Lakes Road then RIGHT onto Oxbow Place, follow that road into the development site. (id:6769)