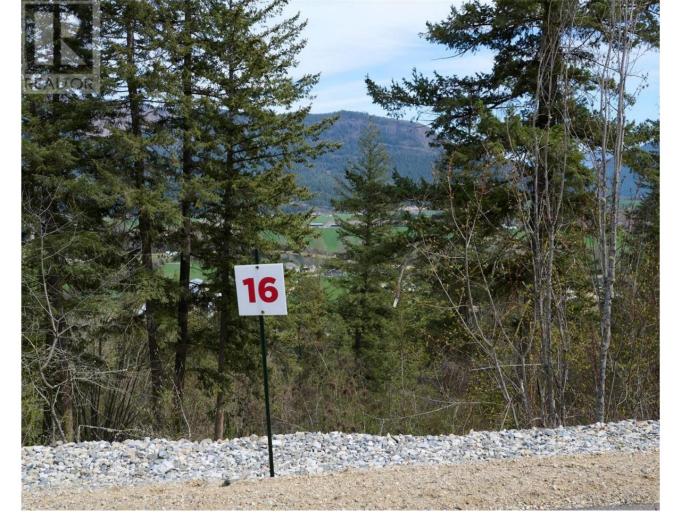

## 243 Crooked Pine Road Enderby British Columbia

\$299,000

Take advantage of this fabulous opportunity to build your dream home. Lightly treed 2.5 acre lot. Access off of Juniper Ridge. Well installed, approved for septic. Good views. Fiber Optics coming soon. Area of new homes. Hwy 97A to Enderby, LEFT onto Knight Ave, RIGHT onto Salmon Arm Drive, follow all the way & go LEFT onto Gunter Ellison Road, follow & then slight RIGHT onto Twin Lakes Road then RIGHT onto Oxbow Place, follow that road into the development site. (id:6769)