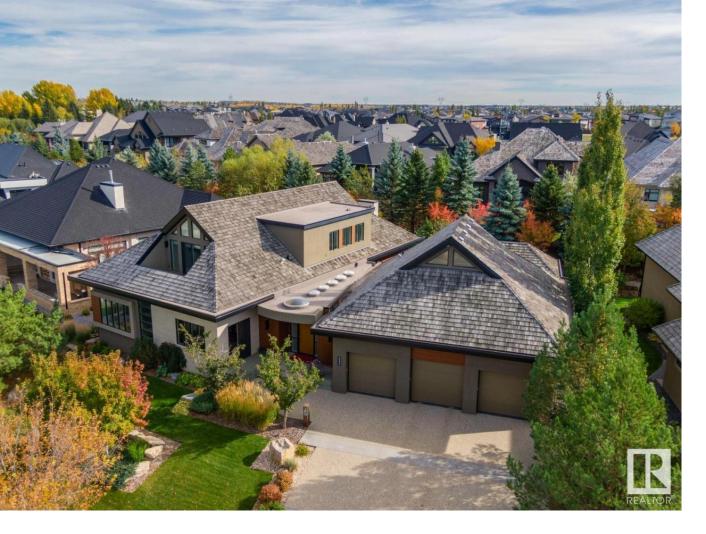

## Edmonton Alberta

\$3,100,000

ONE OF A KIND! Former Birkholz showhome! This architecturally designed masterpiece has been developed with the utmost attention to detail, quality finishing, and exceptional craftsmanship! Located on prestigious Windermere Drive, this extraordinary estate home offers over 8000 sqft of total living space and sits upon a very secluded 16,000+ sqft lot. Features include: 4 bed/6 bath, 10'/11' ceilings, quartz/granite, exercise room, studio/library, theatre room, custom wet bar w/wine room, butler kitchen, custom teak cabinetry, 5 white oak flooring, double sided fireplace, custom elevator, Wolf/Subzero appliances, state of the art home automation/security system, five car garage w/man cave attached, and much more! Outside is the low maintenance and private yard featuring a gorgeous boulder retaining wall. Truly unparalleled! It is very rare to have a home such as this present itself! (id:6769)