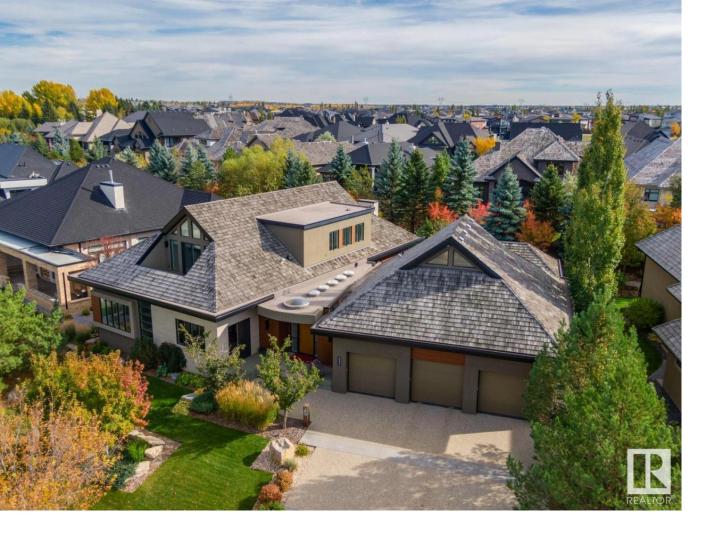

## Edmonton Alberta

\$2,995,000

ONE OF A KIND! Former Birkholz showhome! This architecturally designed masterpiece has been developed with the utmost attention to detail, quality finishing, and exceptional craftsmanship! Located on prestigious Windermere Drive, this extraordinary estate home offers over 8000 sqft of total living space and sits upon a very secluded 16,000+ sqft lot. Features include: 4 bed/6 bath, 10'/11' ceilings, quartz/granite, exercise room, studio/library, theatre room, custom wet bar w/wine room, butler kitchen, custom teak cabinetry, 5 white oak flooring, double sided fireplace, custom elevator, Wolf/Subzero appliances, state of the art home automation/security system, five car garage w/man cave attached, and much more! Outside is the low maintenance and private yard featuring a gorgeous boulder retaining wall. Truly unparalleled! It is very rare to have a home such as this present itself! (id:6769)