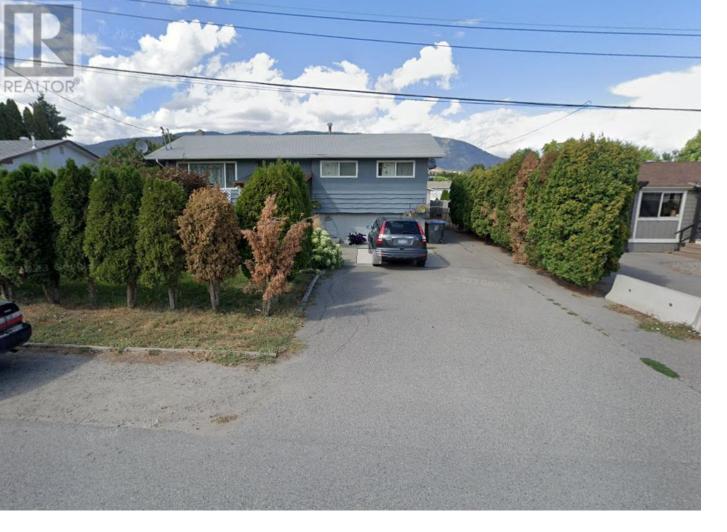

## 2430 Apollo Road West Kelowna British Columbia

\$1,150,000

This 3-lot land assembly offers a prime location with tremendous potential for developers and investors. Adjacent to an additional 3-lot parcel, the opportunity exists to combine for a total of 6 lots for a larger-scale project in a high-demand area. Further expansion may also be possible, as other nearby properties could be available. Conveniently located just 15 minutes from downtown Kelowna, close to shopping, transit, restaurants, and essential services such as medical and dental offices, this site is perfectly positioned for a multi-family, mixed-use, or commercial development. This is a chance to capitalize on an outstanding location with significant growth potential. Act now to secure your position in one of the most promising development corridors! (id:6769)