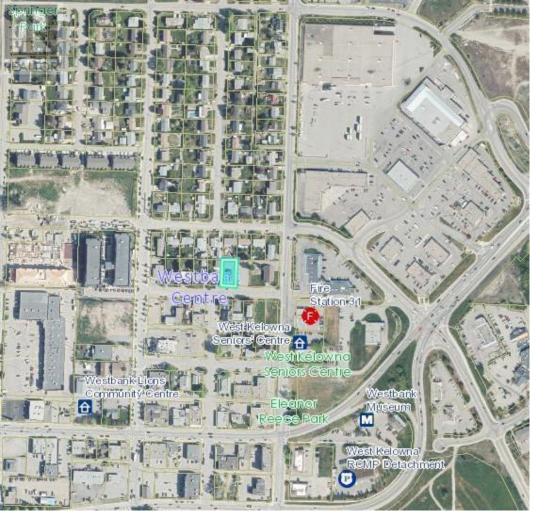

## 2436 Apollo Road West Kelowna British Columbia

\$900,000

This 3-lot land assembly offers a prime location with tremendous potential for developers and investors. Adjacent to an additional 3-lot parcel, the opportunity exists to combine for a total of 6 lots for a larger-scale project in a high-demand area. Further expansion may also be possible, as other nearby properties could be available. This property can be sold on its own or as part of a land assembly. Conveniently located just 15 minutes from downtown Kelowna, close to shopping, transit, restaurants, and essential services such as medical and dental offices, this site is perfectly positioned for a multi-family, mixed-use, or commercial development. This is a chance to capitalize on an outstanding location with significant growth potential. Act now to secure your position in one of the most promising development corridors. (id:6769)