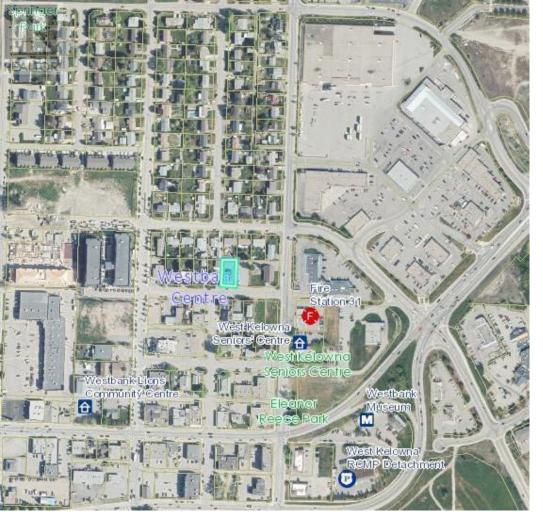

## 2436 Apollo Road West Kelowna British Columbia

\$900,000

This 3-lot land assembly offers a prime location with tremendous potential for developers and investors. Adjacent to an additional 3-lot parcel, the opportunity exists to combine for a total of 6 lots for a larger-scale project in a high-demand area. Further expansion may also be possible, as other nearby properties could be available. This property can be sold alone or as part of a land assembly. Conveniently located just 15 minutes from downtown Kelowna, close to shopping, transit, restaurants, and essential services such as medical and dental offices, this site is perfectly positioned for a multi-family, mixed-use, or commercial development. This is a chance to capitalize on an outstanding location with significant growth potential. Act now to secure your position in one of the most promising development corridors! (id:6769)