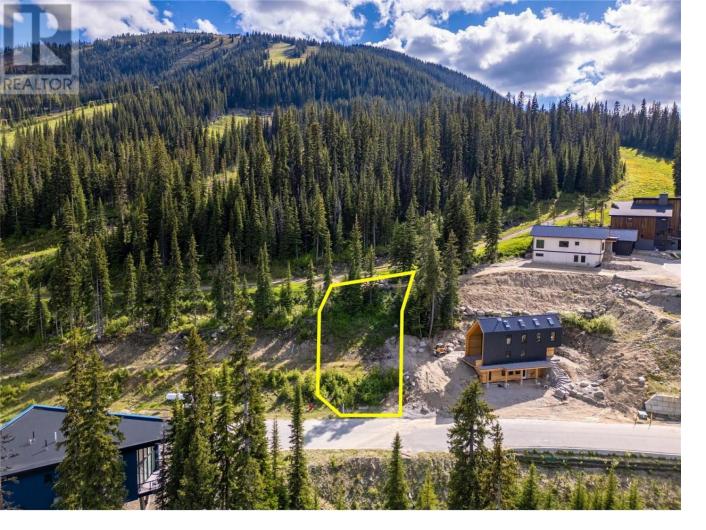

## 244 Creekview Road Apex Mountain British Columbia

Here is your chance to build your dream cabin and have an investment income or second site to sell in this duplex zoned, ski-in ski-out lot at Apex Mountain Resort! Located alongside the bottom of the Grandfather Trail this lot is in an area filling up with the most beautiful new cabins with its stunning mountainous views and an ideal location. The convenience factor here is high with the trail right out your back door to ski in or out, yet also a short walk down into the village for a bite to eat or drink at the Gunbarrel or the Edge. The RD2 zoned duplex lot is .185 of an acre and allows for duplex or single family dwelling, and with zoning provisions allows for vacation rentals and secondary suites. Take a drive up through this beautiful area and start planning your winter or year round escape! (id:6769)