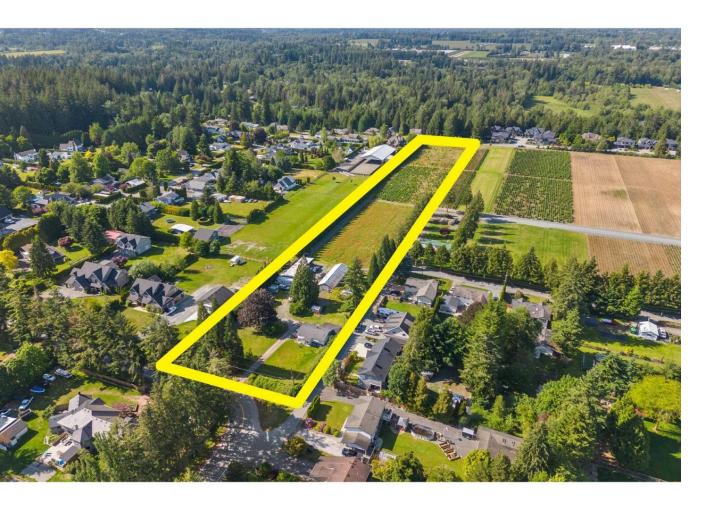

## 24401 58 Langley British Columbia

\$2.875.000

5 Acre with front & back road access w/ city water at the road in desirable Salmon River location! This flat, dry parcel has frontage on no thru street 60th Ave surrounded by high end homes including the prestigious Hyde Canyon Development. Currently in the ALR, zoned SR1 and close proximity to NON ALR properties. Solid older 3 bedroom rancher/basement home with 1875 SQ/FT workshop and the 1600 SQ/FT 5 bay covered storage area. Great location to build your dream home with North Shore Mountain views. Previously approved plans for 2 Story with basement home (8500 SQ/FT) + (1120 SQ/FT + 672 SQ/FT Loft) accessory building available. Parcels in a GREAT location like this RARELY come available! Land is vacant and ready for partial 2025 Christmas tree harvest. CITY WATER at road, drilled well. (id:6769)