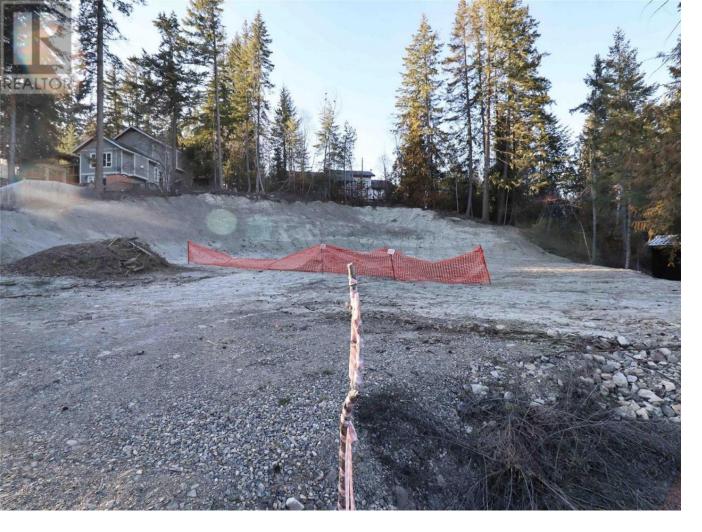

## 2443 Centennial Drive Blind Bay British Columbia

\$249,500

Your Dream Lot at 2443 Centennial Drive, in the heart of Blind Bay! Discover the allure of Shuswap life with this stunning property in tranquil Blind Bay. This ready-to-build lot offers a canvas for your dream home, nestled in a region famed for its natural splendor and endless recreation. Boating Bliss: Enjoy world-class boating on Shuswap Lake, where crystal-clear waters beckon. Tee Off: Swing into action at nearby championship golf courses, surrounded by aweinspiring scenery. Local Flavors: Savor fine dining and visit Celista Estate Winery, one of North America's northernmost vineyards. Year-Round Adventure: Hike White Lake trails, ski Larch Hills, or snowmobile at Crowfoot or Fly Hills. Ready to Build: With water at the lot line and perc'ed septic site, plus available building plans, this parcel is primed and ready to be transformed into you piece of Shuswap paradise. Seize the opportunity to create your sanctuary at 2443 Centennial, where the Shuswap's best awaits. Contact your Realtor(R) for a viewing today, and make our home, your home! (id:6769)