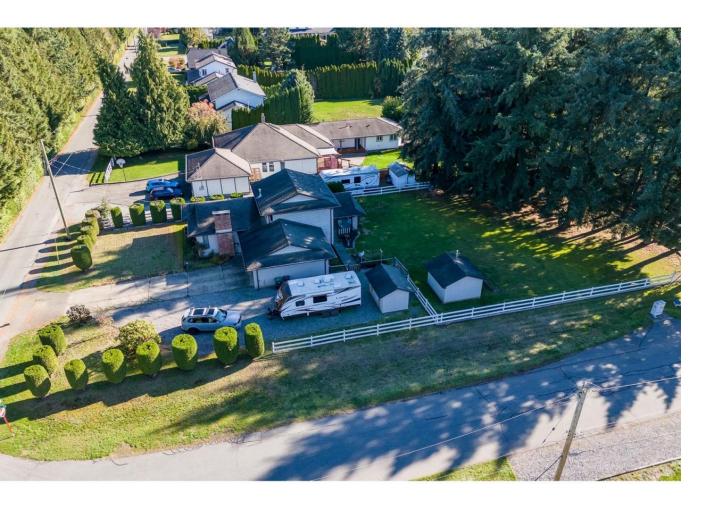

## 24496 58A Langley British Columbia

\$1,575,900

Welcome to Salmon River STRAWBERRY HILLS, one of the most desirable "low density" neighbourhoods in Langley! Sitting on almost 1/2 acre CORNER lot, this 3 bedroom family home awaits your imagination. With 3 bedrooms up, and large family room & Living/Dining rooms on the main, there's plenty of room. Parking will not be an issue with the 2 car garage plus loads of driveway/open parking for RV's, cars, trucks, toys and all the rest. The home sits a perfectly flat lot, with great potential for a future build. Located at the quiet edge of the neighbourhood, across from the fields for Krause Berry Farms. Close to North Otter Elementary, DW Poppy Secondary, and the lovely Steele Park. Quick access to HWY 1. (id:6769)