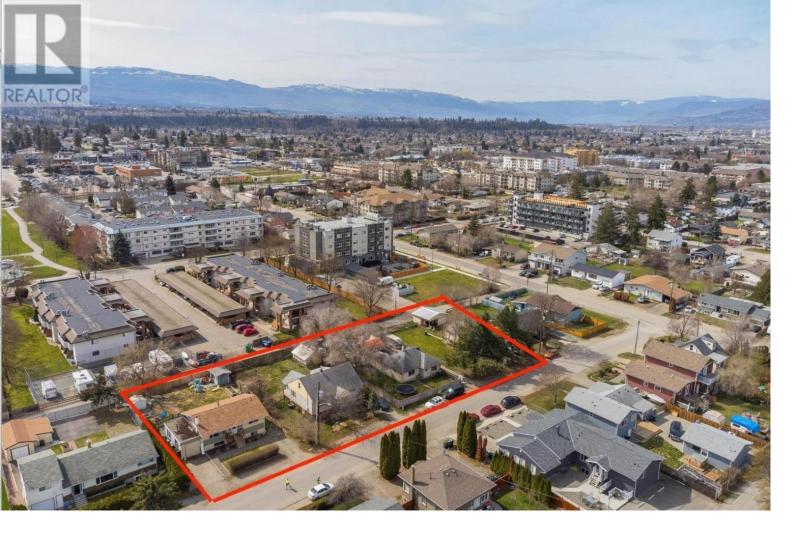

## 245 Ponto Road Kelowna British Columbia

\$1,100,000

Land Assembly ---TRANSIT ORIENTATED DEVELOPMENT---potential to build up to 6 stories! WELCOME to Rutland's up-and-coming Urban Centre with possible permitted uses including townhouses, stacked townhouses, and apartment housing. Home has newer furnace, A/C, and hot water on demand, all installed in 2020. New to Rutland? Check out the website: https://www.ourrutland.ca All measurements are approximate (id:6769)