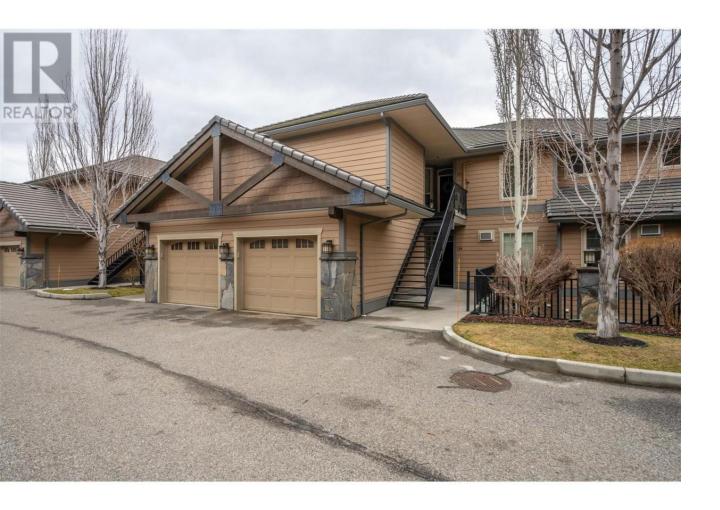

## 4350 Ponderosa Drive 246 Peachland British Columbia

\$699,000

Experience luxury living at Eagles View in this stunning 2-bedroom, 2-bathroom lakeview show home, spanning over 1218 square feet. Revel in the finer details, including granite countertops, hand-scraped hardwood floors, 9' ceilings, a BBQ bib on the deck, radiant in-floor heating, stainless steel appliances, and a built-in vacuum system. The residence offers a picturesque multi-acre setting with a breathtaking view. Beyond the home, enjoy fantastic recreation facilities - a well-equipped gym, meeting room, and a professional theater room. The large and impressive kitchen makes hosting gatherings a delight. Elevate your lifestyle at Eagles View, where every moment is an opportunity to savor the extraordinary. (id:6769)