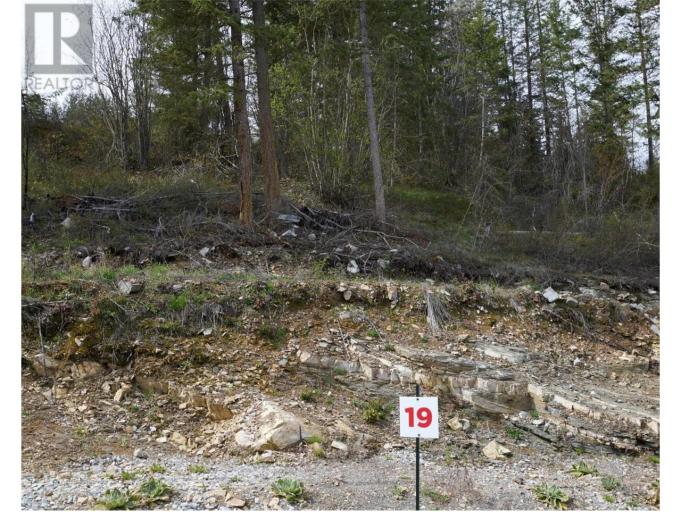

## 246 Crooked Pine Road Enderby British Columbia

\$314,900

Take advantage of this fabulous opportunity to build your dream home. Treed 2.5 acre view lot with driveway off Moose Trail. Has well and driveway installed, septic approved. Fiber Optics coming soon. Area of new homes. Hwy 97A to Enderby, LEFT onto Knight Ave, RIGHT onto Salmon Arm Drive, follow all the way & go LEFT onto Gunter Ellison Road, follow & then slight RIGHT onto Twin Lakes Road then RIGHT onto Oxbow Place, follow that road into the development site. (id:6769)