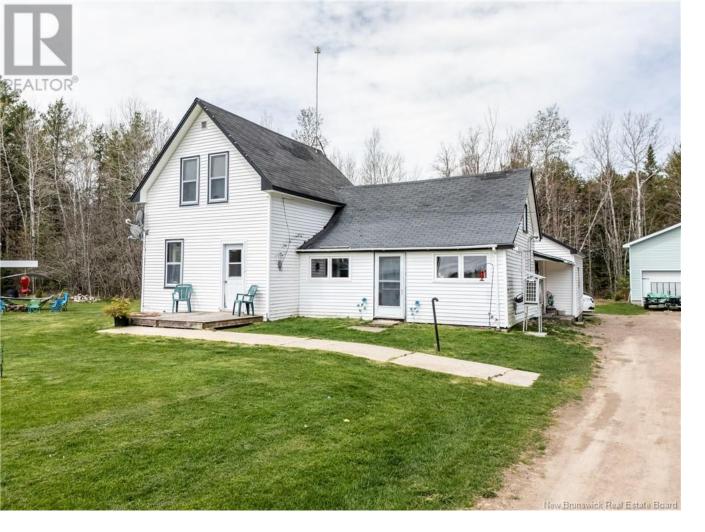

## Targettville New Brunswick

\$224,900

Welcome to 2460 Route 510, your next homestead in the country! A quaint century home with four bedrooms sits far back from the road, surrounded by field, forests, outbuildings, and a small river. On the main floor, a mudroom entrance finds a space between the kitchen, and a three season workshop. The eat-in kitchen is the heart of the home - complete with walk-in pantry. The living room is the largest room in the house, and connects to a cute office or library. Two bedrooms, a bathroom/laundry room, and a cute little sunroom complete the main floor. Upstairs there are two bedrooms, two storage areas that could become cute offices, and a large unfinished attic/loft space. A beautiful little river/stream runs along one side of the property, surrounded by a gorgeous old-growth forest! Around the house, over 1.3 acres of lawn is filled with outbuildings, recreational spaces, and a tilled garden bed, ready for a new garden! Outbuildings include two sheds/baby barns, a small dog kennel and run, the woodshed/workshop that is connected to the house, and a large 40x28 garage with two separate doors: a standard door for cars and a tall door for RVs or large equipment. The property is located minutes from the Richibucto River, and less than 20 minutes to Rexton and Richibucto where you will find amenities like restaurants, hardware stores, farm stores, and grocery stores. Under an hours drive from Moncton. Check out the video link to see this incredible property and home in detail! (id:6769)