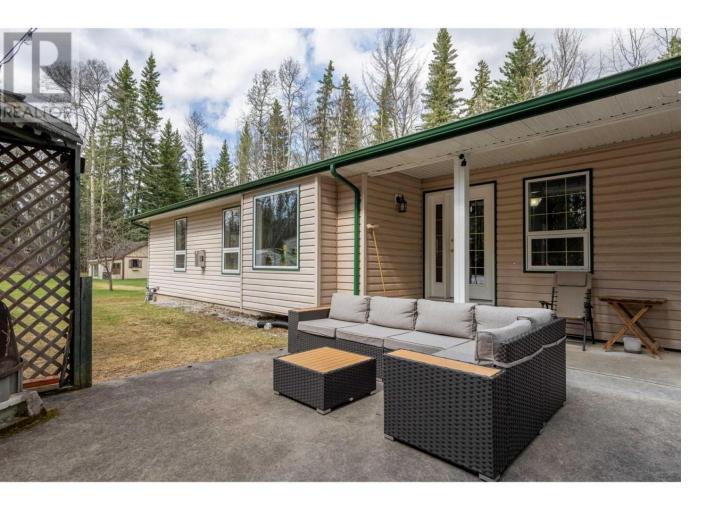

## 24660 NESSVIEW Road Prince George British Columbia

\$624,900

\* PREC - Personal Real Estate Corporation. Are you looking for privacy, fresh air & country living? Just minutes away from Ness Lake on a very quiet cul de sac, is this 3700 sq. foot home on .88 of an acre. The house features 3 bedrooms upstairs, the primary bedroom has a full 4 piece ensuite & a walk-in closet, a kitchen with lots of cupboards, a formal dining room, an office, laundry & a large living room with glass doors that lead to a very private yard. Downstairs there is a rec room, a den, a bedroom & a 4 piece bathroom. There is an attached garage & a 24 X 20 heated detached shop. The boat launch & bus stop are right across the road. It is close to Ness Lake Regional Park & Eskers Provincial Park. Lot size meas. is taken from tax ass. & all meas. are approx. & to be verified by buyer if deemed important. (id:6769)