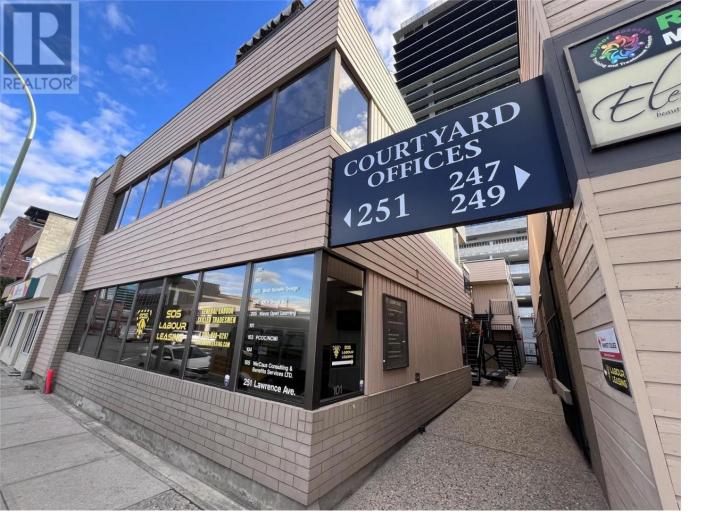

## 247 Lawrence Avenue Kelowna British Columbia

\$3,000

247 Lawrence Avenue is a 1,654 SF office space featuring six varied-sized offices, dual access from a charming courtyard and a convenient parking lot. Nestled in Kelowna's central downtown, adjacent to the new Water Street By the Park development, this unit offers the perfect blend of professional and leisure environments. Just steps from the beach and numerous restaurants, it includes essential amenities like a kitchen and washroom. Lease is triple net. Gross monthly rent listed includes additional rent estimated at \$7.00 per square foot for 2024. (id:6769)