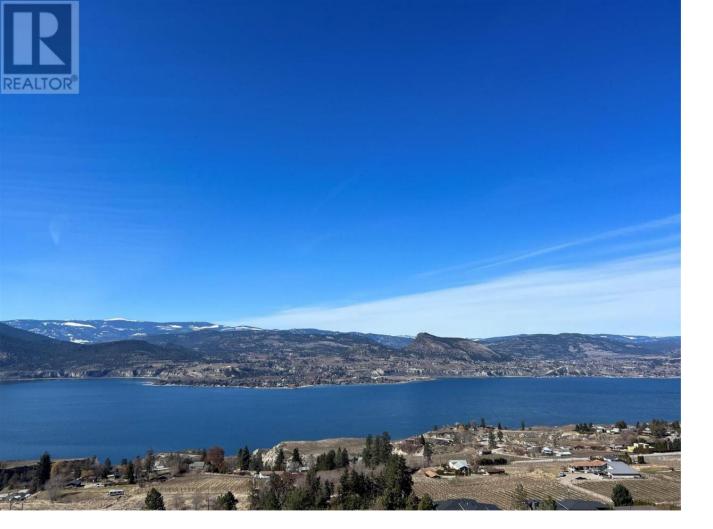

## 2471 WORKMAN Place Naramata British Columbia \$495,000

Breathtaking view lot in Naramata BC. Perched above the famous KVR trail you will forever enjoy unparalleled sweeping lake, valley and vineyard views. This incredible lot will accommodate so many design options as it is over 100ft wide. Water, power, gas and a community septic system are all at the lot line and the property has been excavated and geotechnically approved for a sprawling rancher with a walkout basement. This property is ready to build with your approved dream home plans. A building scheme is in place to ensure the quality of this exclusive neighborhood. (id:6769)