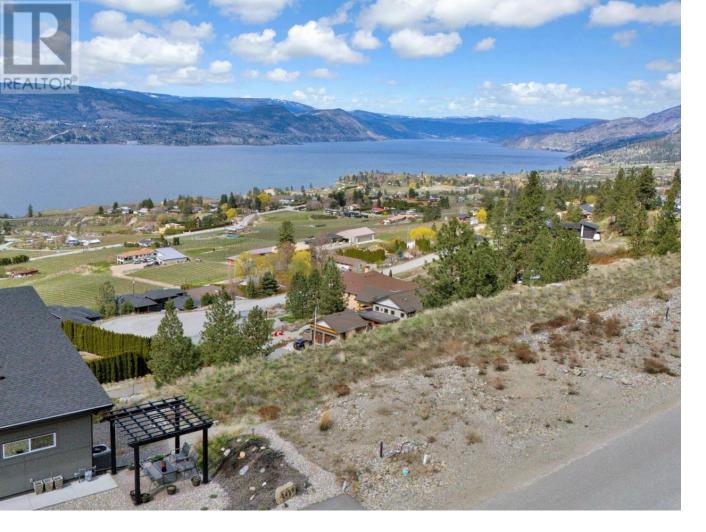

## 2471 WORKMAN Place Naramata British Columbia

\$475,000

Breathtaking view lot in Naramata BC. Perched above the famous KVR trail you will forever enjoy unparalleled sweeping lake, valley and vineyard views. This incredible lot will accommodate so many design options as it is over 100ft wide. Water, power, gas and a community septic system are all at the lot line and the property has been excavated and geotechnically approved for a sprawling rancher with a walkout basement. This property is ready to build with your approved dream home plans. A building scheme is in place to ensure the quality of this exclusive neighborhood. (id:6769)