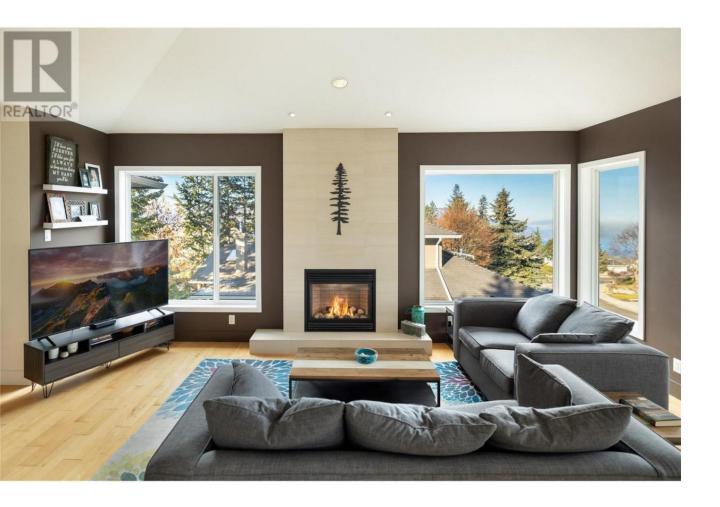

## 248 Magic Drive Kelowna British Columbia

\$1,429,900

A sophisticated lake-view residence that seamlessly blends elegant design, modern updates, and natural beauty. This custom-designed home offers a refreshed layout, high-end finishes, and multiple outdoor spaces, just steps from Knox Mountain Park and minutes from downtown Kelowna. Large windows and high ceilings fill the open-concept living area with natural light. The renovated gourmet kitchen features a Thermador 6-burner gas stove, Fisher & Paykel built-in oven, and a spacious seating island flowing into the dining and living areas, all designed to capture the stunning views. Enjoy two outdoor spaces off the main living area—a BBQ patio with a covered seating area and a lake-view deck with relaxing water feature. The king-sized primary suite offers a luxurious ensuite, private patio, and serene outdoor space. Two additional bedrooms (one without a closet) and a full bathroom complete the main floor. The lower level with heated floors is perfect for guests or family, featuring a recreation room, wine room, additional bedroom, bathroom, and direct access to the hot tub and green space. An oversized garage and extended driveway provide ample parking. This move-in-ready home offers the best of nature and city living, with Downtown Kelowna, shopping, and the airport just minutes away. (id:6769)