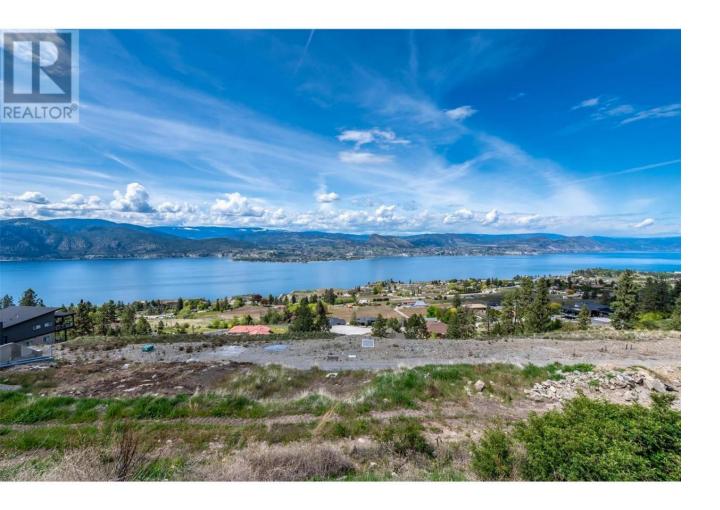

## 2485 Kettle Ridge Way Naramata British Columbia

\$349,900

BREATHTAKING VIEWS! Welcome to 2485 Kettle Ridge Way., a fantastic building lot in Naramata's desired development Kettle Ridge Lakeview Estates. Measuring approxiamtely 11,733 sqft / 0.26 acres, this site is waiting for you to build your dream Okanagan home. Approximate measurements are 115' wide x 95' deep. Situated above the Naramata wine route, this property is perfectly positioned within access of hiking/ biking trails, world class wineries and Naramata Village. If you are searching for a building site with epic Okanagan Lake and valley views look no further. The site lends itself to a rancher with walk out basement building typology. Services are available at the lot line - water, gas, electric, community sanitary. GST has already been paid. (id:6769)