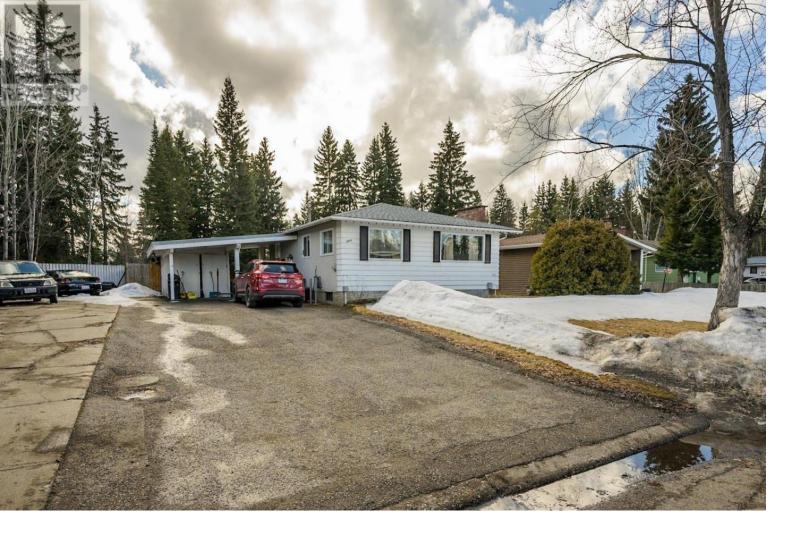

## 2489 LISGAR Crescent Prince George British Columbia

\$379,900

\* PREC - Personal Real Estate Corporation. Looking to break into the house market? This great 4 bed 2 bath home is located right next to Pine Centre mall but also tucked away on a quiet street. There is covered parking with a large carport that has been half built as a shed that will allow ATV/Motorcycle storage, as a bonus this property also backs onto a park adds to the privacy that this great home has to offer. Downstairs features a 2nd bathroom, a large rec room, storage room and bedroom all finished and move in ready. Dont wait to check this property out today. All measurements are approximate, buyer to verify if deemed important, lot size taken from tax assessment. (id:6769)