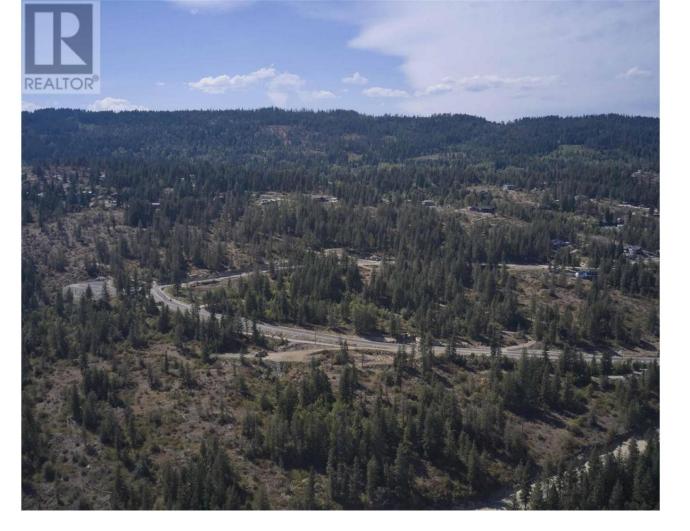

## 249 Crooked Pine Road Enderby British Columbia

Take advantage of this fabulous opportunity to build your dream home. Lightly treed 2.5 acre lot. Access off of Juniper Ridge. Well installed, approved for septic. Good views. Fiber Optics coming soon. Area of new homes. Hwy 97A to Enderby, LEFT onto Knight Ave, RIGHT onto Salmon Arm Drive, follow all the way & go LEFT onto Gunter Ellison Road, follow & then slight RIGHT onto Twin Lakes Road then RIGHT onto Oxbow Place, follow that road into the development site. (id:6769)