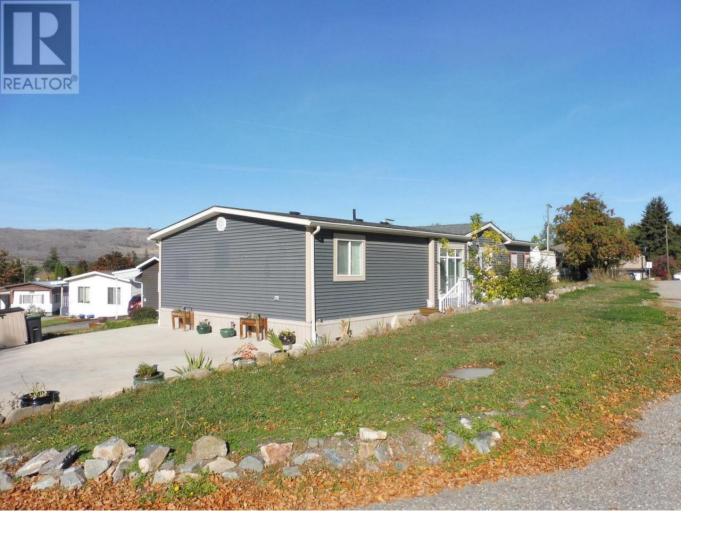

## 1600 43 Avenue 25 Vernon British Columbia

\$349,800

You'll fall in love with this well-maintained, spacious 3-bedroom, 2 full bathroom double-wide manufactured home built by SRI Homes. The open concept layout creates a seamless flow between the kitchen, dining, and living areas, offering a bright and inviting space filled with natural light from large windows throughout. The king-sized primary suite is located at one end of the home and features a generous walk-through closet and a full private ensuite. At the opposite end, you'll find two more bedrooms and another full bathroom–perfect for guests, hobbies, or a home office. Situated in the sought-after Vernon Mobile Home Park, a 55+ adult community, this home offers peace, comfort, and convenience. It's close to shopping, medical services, and restaurants, and there's a nearby bus stop on 43 Avenue for easy access to transit. This is a must-see home in a fantastic location–don't miss your chance to view it in person. Book your private showing today! (id:6769)