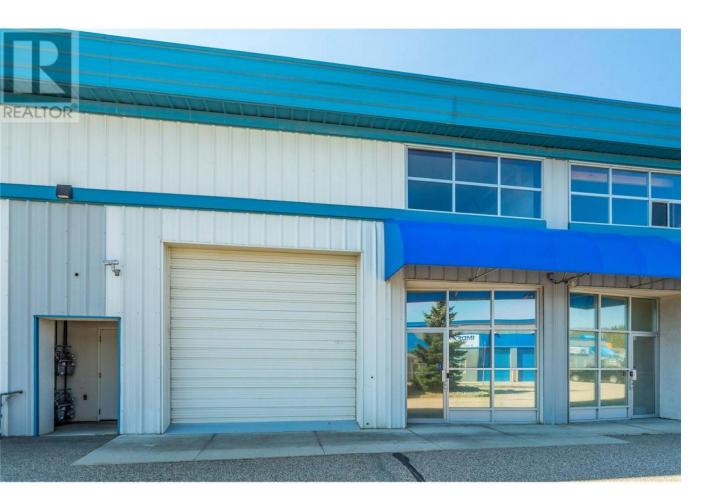

## 2550 Acland Road 25 Kelowna British Columbia

\$420,000

This approximately 1000 sq. ft. industrial unit is located at Kelowna Springs Centre; conveniently close to Highway 97 and Kelowna International Airport. The unit includes a large roll-up door, bathroom, and PVC washable wall panels. Currently, the large open room and bathroom are separated by a hallway. However, the interior walls may be removed to create a large open space. Enhanced security features include a fully fenced perimeter and an automated gate. The property also offers 3 reserved parking stalls. (id:6769)