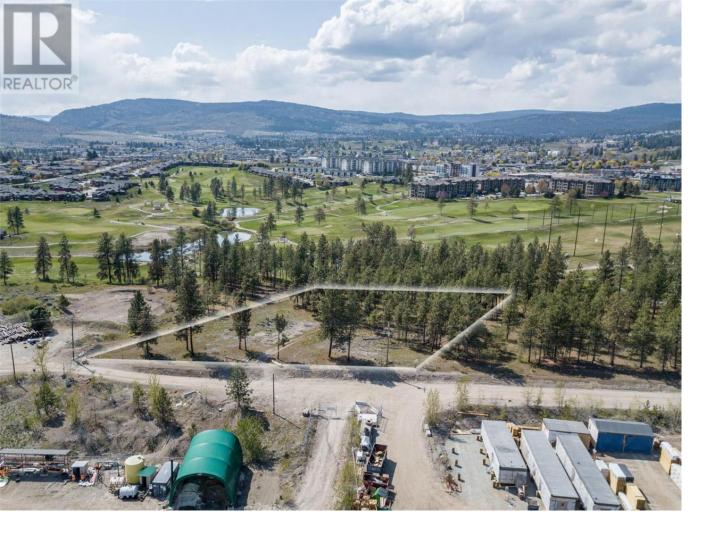

## 25-3-3 Red Cloud Way West Kelowna British Columbia

Are you looking for that special piece of land to build your forever home or as an investment. Then look no further this rare opportunity to purchase a 1.03 acre parcel that boarders the 11th hole on Two Eagles golf course. This land parcel is away from it all yet close to everything. Offering amazing setting, location and stunning views across the Okanagan valley and lake and is awaiting your creative ideas. This property offers great tax advantages (id:6769)