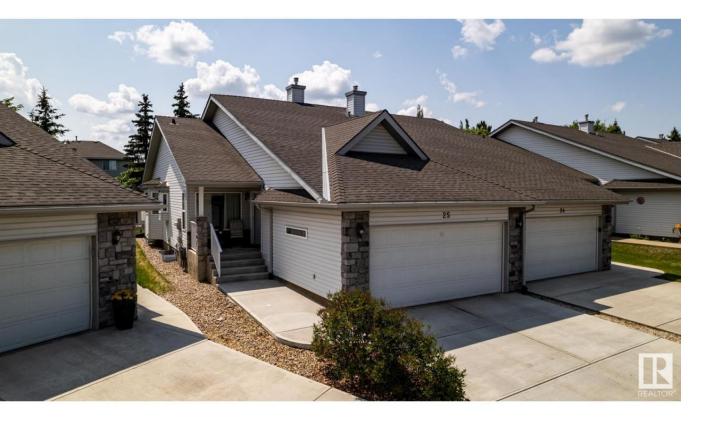

## Edmonton Alberta \$450,000

Welcome to a beautifully maintained +55 bungalow in the well-run community of Willow Walk. This bright and spacious home features an open plan, vaulted ceilings, is bathed in natural light & has green space both beside and behind it. The main floor is ideal one-level living featuring a kitchen that has an abundance of storage & counter space, a huge primary bedroom with a walk in closet & full ensuite, a den & easy access to the laundry & garage. The living room leads to a private deck overlooking a peaceful green space/path--perfect for enjoying morning coffee or quiet evenings. The finished basement includes a second bedroom, 3-piece bath and a large family room, great for guests or hobbies. Complete with a double attached garage, ample storage throughout and lots of visitor parking close by. Located in the heart of Glastonbury, close to parks, trails, shopping, transit, and with easy access to the Whitemud and Henday. Comfort, convenience, and community living--perfect for downsizers or snowbirds! (id:6769)