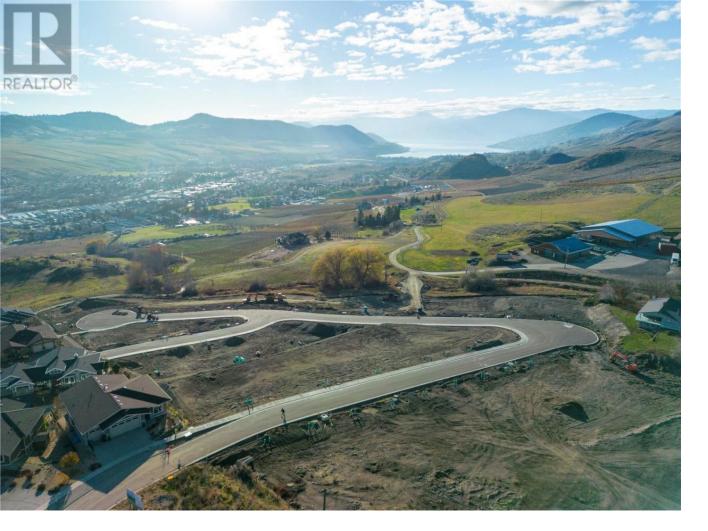

## 3398 Davison Road 25 Vernon British Columbia

\$399,900

Turtle Mountain provides incredible Okanagan Lake and valley views. Live within the amazing nature Vernon has to offer while being only steps away from local amenities and the city's core. Enjoy also the Grey Canal hiking trail and mesmerizing Bella Vista views, world famous beaches, award winning wineries and spectacular golf courses. They are only minutes away! Tassie Creek Estate has been created to help celebrate all that this region has to offer. A stunning 5 acre park with all its beauty compliments the estate's area and outdoor living. Build your dream home the way you want with the builder you desire. Choose a customized layout, and take 20 months to build. The possibilities of this property are endless. (id:6769)